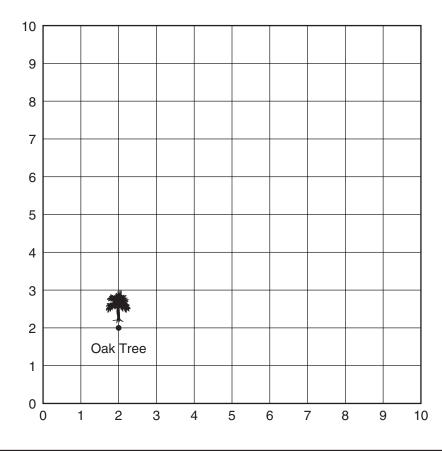

## **Treasure Hunt**

Marge and her friends are playing Treasure Hunt. Help them find the treasure. Follow the directions. Draw the path from the oak tree to the treasure. Mark the spot where the treasure is buried.

- 1. Start at the dot under the oak tree; face north. Walk 4 steps.
- 2. Make a quarter turn, clockwise. Walk 5 steps.
- 3. Face south. Walk 2 steps.
- **4.** Face east. Walk  $2\frac{1}{2}$  steps.
- **5.** Make a  $\frac{3}{4}$  turn, clockwise. Walk 5 steps.
- **6.** Make a  $\frac{3}{4}$  turn, clockwise. Walk  $6\frac{1}{2}$  steps.
- 7. Make an X to mark the spot where you end.