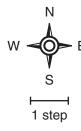

- 1. Start at the dot under the oak tree; face north. Walk 4 steps.
- 2. Make a quarter turn, clockwise. Walk 5 steps.
- 3. Face south. Walk 2 steps.
- **4.** Face east. Walk  $2\frac{1}{2}$  steps.
- **5.** Make a  $\frac{3}{4}$  turn, clockwise. Walk 5 steps.
- **6.** Make a  $\frac{3}{4}$  turn, clockwise. Walk  $6\frac{1}{2}$  steps.
- 7. Make an X to mark the spot where you end.